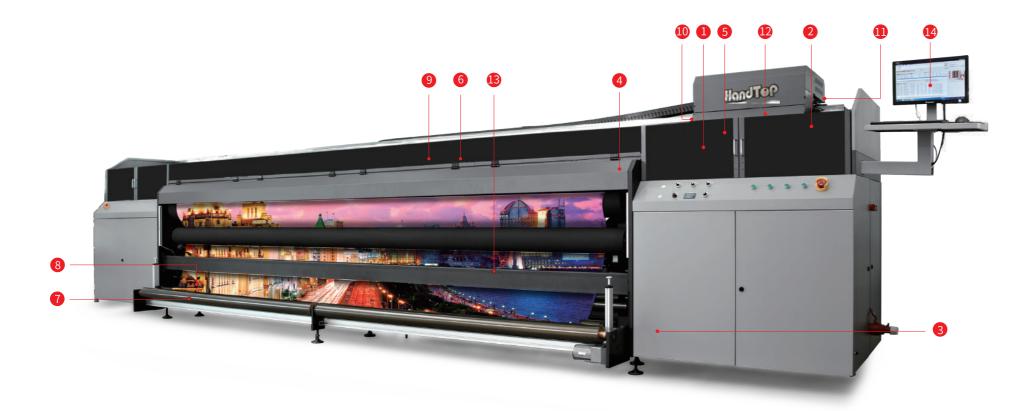

## HT5000UV Roll to Roll Printer

5m width MEDIA AREA

- 1 Auto media width detection system Automatically detects the width of media, flexible to print different size of media.
- 2 Static suppression(optional) Optional static suppression kit that eliminates static on the substrate.
- 3 Automatic negative pressure system Using PCB board to control negative pressure, set the negative pressure data from software.
- 4 Linear motor and metal raster High-tech linear motor gives more stable carriage movement, metal raster ensures the high precision in X direction movement.
- 5 Kyocera print heads(one head with 2 colors) Variable dots, true grey-scale imaging 4, 6 and 10pl
- 6 On board control module Rich functions, self-developed software, independent control module, efficient and convenient.
- **7** Function for mesh printing Special design with mesh kit, optional for the customers to print mesh material.
- 8 Double rollers feeding system Efficient and convenient system for loading the media.