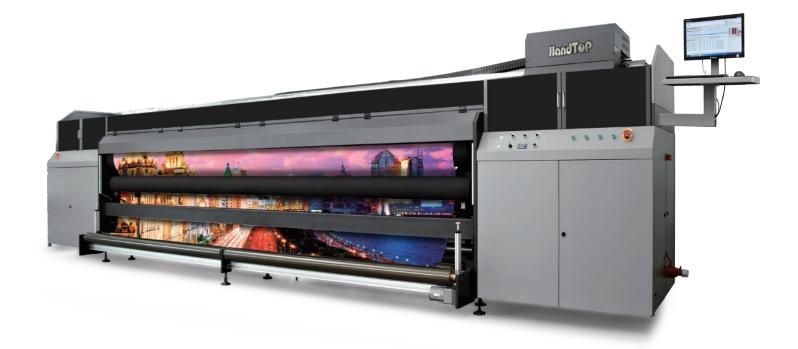

## HT5000UV Roll to Roll Printer

5m width MEDIA AREA

- 1 Auto media width detection system Automatically detects the width of media, flexible to print different size of media.
- 2 Static suppression(optional) Optional static suppression kit that eliminates static on the substrate.
- 3 Automatic negative pressure system Using PCB board to control negative pressure, set the negative pressure data from software.
- 4 Linear motor and metal raster High-tech linear motor gives more stable carriage movement, metal raster ensures the high precision in X direction movement.
- 5 Kyocera print heads(one head with 2 colors) Variable dots, true grey-scale imaging 4, 6 and 10pl
- 6 On board control module Rich functions, self-developed software, independent control module, efficient and convenient.
- **7** Function for mesh printing Special design with mesh kit, optional for the customers to print mesh material.
- 8 Double rollers feeding system Efficient and convenient system for loading the media.